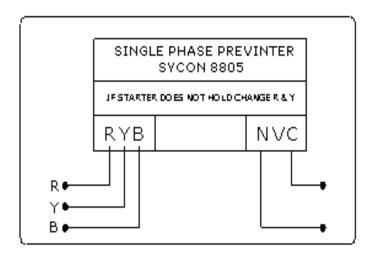

ons.

#### **General Features:-**

- > Easy to install
- > User friendly
- > Normal indication available
- > SPP indication available

## **Application:-**

- > Suitable for 3 phase equipments
- > Agricultural Pump Starters
- > 3 Ph. Split AC machines
- ➤ Hoist Motor Control
- ➤ Valve Actuator Motor
- ➤ Machine Too
- ➤ Injection Molding M/c

#### **Control Features:-**

- > Single Phasing
- > Reverse Phasing
- Unbalanced Supply

### **Electrical Specification:**

- ➤ Aux Supply 415 VAC
- > Frequency 50 Hz





# **Mechanical Specification:-**

- $\triangleright$  Dimensions:- 65mm  $\times$  110mm  $\times$  55 mm (w  $\times$  h  $\times$  d)
- Weight:- 300gm
- ightharpoonup Operating Temperature:- -10 to  $^{\circ}$ C +55 $^{\circ}$ C
- Mounting Type:- Wall

## **Connection Diagram:-**